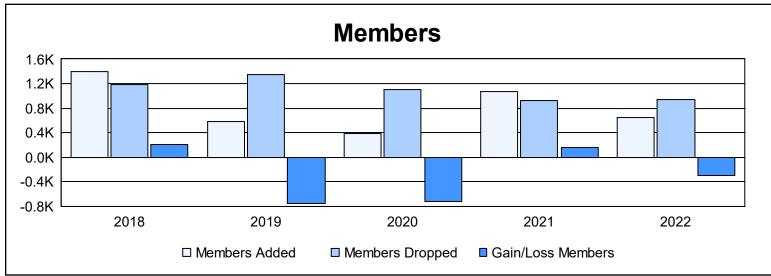

| Year      | New<br>Clubs | Dropped<br>Clubs | Gain/<br>Loss<br>Clubs | New<br>Members | Charter<br>Members | Reinstate<br>Members | Transfer<br>Members | Total<br>Member<br>Added | Total<br>Members<br>Dropped | Gain/<br>Loss<br>Members |
|-----------|--------------|------------------|------------------------|----------------|--------------------|----------------------|---------------------|--------------------------|-----------------------------|--------------------------|
| 2017-2018 | 21           | 3                | 18                     | 810            | 535                | 30                   | 21                  | 1,396                    | 1,185                       | 211                      |
| 2018-2019 | 3            | 17               | -14                    | 467            | 83                 | 12                   | 26                  | 588                      | 1,339                       | -751                     |
| 2019-2020 | 2            | 25               | -23                    | 282            | 49                 | 28                   | 26                  | 385                      | 1,101                       | -716                     |
| 2020-2021 | 9            | 18               | -9                     | 784            | 252                | 13                   | 19                  | 1,068                    | 916                         | 152                      |
| 2021-2022 | 3            | 15               | -12                    | 465            | 91                 | 72                   | 16                  | 644                      | 943                         | -299                     |
| Average   | 8            | 16               | -8                     | 562            | 202                | 31                   | 22                  | 816                      | 1,097                       | -281                     |