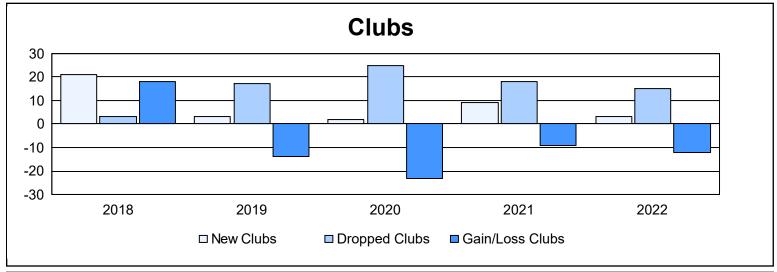

| Year      | New<br>Clubs | Dropped<br>Clubs | Gain/<br>Loss<br>Clubs | New<br>Members | Charter<br>Members | Reinstate<br>Members | Transfer<br>Members | Total<br>Member<br>Added | Total<br>Members<br>Dropped | Gain/<br>Loss<br>Members |
|-----------|--------------|------------------|------------------------|----------------|--------------------|----------------------|---------------------|--------------------------|-----------------------------|--------------------------|
| 2017-2018 | 21           | 3                | 18                     | 810            | 535                | 30                   | 21                  | 1,396                    | 1,185                       | 211                      |
| 2018-2019 | 3            | 17               | -14                    | 467            | 83                 | 12                   | 26                  | 588                      | 1,339                       | -751                     |
| 2019-2020 | 2            | 25               | -23                    | 282            | 49                 | 28                   | 26                  | 385                      | 1,101                       | -716                     |
| 2020-2021 | 9            | 18               | -9                     | 784            | 252                | 13                   | 19                  | 1,068                    | 916                         | 152                      |
| 2021-2022 | 3            | 15               | -12                    | 465            | 91                 | 72                   | 16                  | 644                      | 943                         | -299                     |
| Average   | 8            | 16               | -8                     | 562            | 202                | 31                   | 22                  | 816                      | 1,097                       | -281                     |